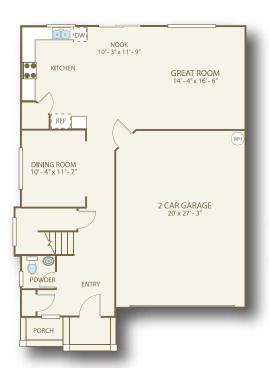

## AUSTIN®



Sq Ft: 2,377
Bedrooms: 4

Bathrooms: 2.5

Garage: 2 car

In a continuous effort to improve its products, Norris Homes reserves the right at its sole discretion to make changes to maps, plans, specifications, materials, features and colors without notice. All marketing materials are examples, are not to scale and not deemed a warranty of any kind. Square footages are approximate. Specifications may vary amongst home collections and models. Prices and availability subject to change without notice. As of 9/29/2008.







MAIN FLOOR

**UPPER FLOOR** 

## **FEATURE HIGHLIGHTS**

- 30 year architectural composition roofing
- Large master suites with over sized walk-in closet
- 30" tall upper recessed panel cabinets
- Classic hand painted millwork
- Handsome architectural details with traditional Craftsman influence
- Decorative shingles or board and batten accents
- Dual-pane, insulated JELD-WEN windows
- Kenmore black appliances
- Traditional designer-selected lighting fixtures

Where Dreams Are Built



www.norrishomesinc.com