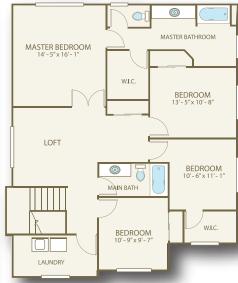

## AUSTIN®



Sq Ft: 2,377
Bedrooms: 4

Bathrooms: 2.5

Garage: 2 car

In a continuous effort to improve its products, Norris Homes reserves the right at its sole discretion to make changes to maps, plans, specifications, materials, features and colors without notice. All marketing materials are examples, are not to scale and not deemed a warranty of any kind. Square footages are approximate. Specifications may vary amongst home collections and models. Prices and availability subject to change without notice. As of 9/29/2008.







MAIN FLOOR

**UPPER FLOOR** 

## **FEATURE HIGHLIGHTS**

- 30 year architectural composition roofing
- Large master suites with over sized walk-in closet
- 30" tall upper recessed panel cabinets
- Classic hand painted millwork
- Handsome architectural details with traditional Craftsman influence
- Decorative shingles or board and batten accents
- Dual-pane, insulated JELD-WEN windows
- Kenmore black appliances
- Traditional designer-selected lighting fixtures

Where Dreams Are Built



www.norrishomesinc.com